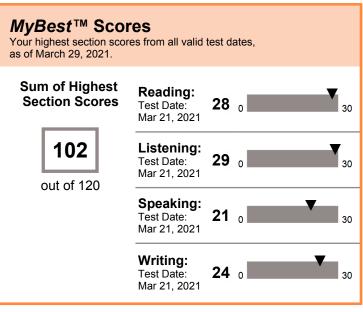

### THIS IS A PDF SCORE REPORT, DOWNLOADED AND PRINTED BY THE TEST TAKER.

A total score is not reported when one or more sections have not been administered.

Expired scores are not included in *MyBest™* calculations.