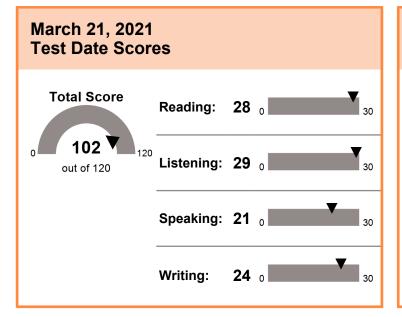

# **Test Taker Score Report**

Name: Bosi, Filippo

Last (Family/Surname) Name, First (Given) Name Middle Name

Email: filippo.bosi24@gmail.com

**Gender:** M **Appointment Number:** 8240 4032 1408 0836

Date of Birth: September 24, 1999 | Test Date: March 21, 2021

Bosi, Filippo Via Paradiso 256 Cesena, FC 47521

Italy

| Inst. Code | Dept. Code |
|------------|------------|
| 8892       | 99         |
| 0031       | 00         |
| 3253       | 00         |
| 1684       | 00         |

Country of Birth: Italy
Native Language: Italian

Test Center: STNRPITA - Home Edition

Test Center Country: Italy

Security Identification

ID Type: National ID ID No.: xxxxxxxxxxxxxxxxxx32HM Issuing Country: Italy

### THIS IS A PDF SCORE REPORT, DOWNLOADED AND PRINTED BY THE TEST TAKER.





A total score is not reported when one or more sections have not been administered.

Expired scores are not included in *MyBest™* calculations.

06-06



## THIS IS A PDF SCORE REPORT, DOWNLOADED AND PRINTED BY THE TEST TAKER.

## Bosi, Filippo

Date of Birth: September 24, 1999

#### **SCORE RANGES**

| Total Score              | 0-120 |
|--------------------------|-------|
| Reading                  | 0-30  |
| Advanced                 | 24–30 |
| High - Intermediate      | 18–23 |
| Low - Intermediate       | 4–17  |
| Below Low - Intermediate | 0-3   |
| Listening                | 0-30  |
| Advanced                 | 22–30 |
| High - Intermediate      | 17–21 |
| Low - Intermediate       | 9–16  |
| Below Low - Intermediate | 0-8   |
| Speaking                 | 0-30  |
| Advanced